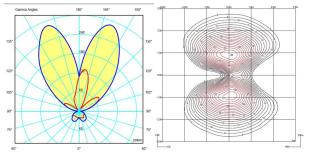

nk lacquer (Pantone 407C)

7763-93 Matt white lacquer (RAL 9003)

### Sketch



**Electrical characteristics** 

1 x LED 9W 350mA



Total 9.0 W







Led 2700K CRI >80 1041 lm 116 lm/W

**Fixture:** 687 lm 76 lm/W

Driver included: CC - Constant Current 350 mA 100-240V 50/60Hz

Electronic dimming 0-10V

**Technical characteristics** 

- Triac electronic dimming (leading edge and trailing edge)
- LED placed on the lower element.
- Big

**Physical characteristics** 

1 Box / 0.15 x 0.19 x 0.36 m. / Vol. 0.0102 m<sup>3</sup> / Gross weight 2.3 kg. / Net weight 1.8 kg.

Installation and assembly

Please, see the installation manual

**Light distribution** 

## **Indirect lighting**

Lamp that emits an upward or backward beam that is reflected by the ceiling or wall.



### Photometric data



Certificates