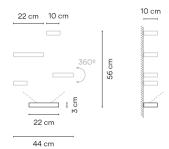

### Sketch

**Electrical characteristics** 

1 x LED 9W 350mA

Total 9.0 W

Led 2700K CRI >80 1041 lm 116 lm/W

**Fixture:** 687 lm 76 lm/W

Driver included: CC - Constant Current 350 mA 100-240V 50/60Hz

Electronic dimming 0-10V

**Technical characteristics** 

- Triac electronic dimming (leading edge and trailing edge)
- LED placed on the lower element.
- Big

**Physical characteristics** 

1 Box / 0.15 x 0.19 x 0.36 m. / Vol. 0.0102 m<sup>3</sup> / Gross weight 2.3 kg. / Net weight 1.8 kg.