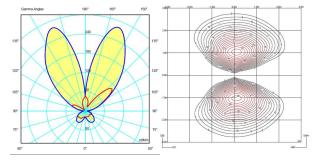

mink lacquer (Pantone 407C)



7762-93 Matt white lacquer (RAL 9003)

Sketch



**Electrical characteristics** 

1 x LED 9W 350mA



Total 9.0 W







Led 2700K CRI >80 1041 lm 116 lm/W

**Fixture:** 671 lm 75 lm/W

Driver included: CC - Constant Current 350 mA 100-240V 50/60Hz

Electronic dimming 0-10V

**Technical characteristics** 

- Triac electronic dimming (leading edge and trailing edge)
- LED placed on the lower element.
- Big

**Physical characteristics** 

1 Box / 0.15 x 0.19 x 0.36 m. / Vol. 0.0102 m<sup>3</sup> / Gross weight 1.5 kg. / Net weight 1.2 kg.

Installation and assembly

Please, see the installation manual

**Light distribution** 

## **Indirect lighting**

Lamp that emits an upward or backward beam that is reflected by the ceiling or wall.



## Photometric data



Certificates