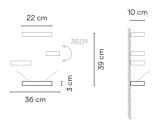

Sketch

**Electrical characteristics** 

1 x LED 9W 350mA

Total 9.0 W

Led 2700K CRI >80 1041 lm 116 lm/W

**Fixture:** 671 lm 75 lm/W

Driver included: CC - Constant Current 350 mA 100-240V 50/60Hz

Electronic dimming 0-10V

**Technical characteristics** 

- Triac electronic dimming (leading edge and trailing edge)
- LED placed on the lower element.
- Big

**Physical characteristics** 

1 Box / 0.15 x 0.19 x 0.36 m. / Vol. 0.0102 m<sup>3</sup> / Gross weight 1.5 kg. / Net weight 1.2 kg.

Installation and assembly

Please, see the installation manual

**Light distribution** 