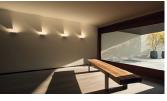

#### Description

Set, designed by Xuclà, is a play of lights, shadows and lighting and volumetric effects. Movable parts that generate and reflect light on the walls, while also acting as a decorative element. The Set collection transforms into a surface wall lamp. Whether positioned on the wall of a small room or a large hotel or office entrance hall, it plays an excellent lighting and decorative purpose.

# Indirect lighting

Lamp that emits an upward or backward beam that is reflected by the ceiling or wall.