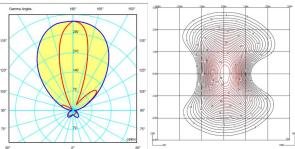

Polycarbonate

#### Finish

7761-59 Matt mink lacquer (Pantone 407C)

7761-93 Matt white lacquer (RAL 9003)

#### Sketch



Electrical characteristics



Total 9.0 W





Led 2700K CRI >80 1041 lm 116 lm/W Fixture: 719 lm 80 lm/W Driver included: CC - Constant Current 350 mA 100-240V 50/60Hz

# Electronic dimming 0--10V

**Technical characteristics** 

- Triac electronic dimming (leading edge and trailing edge)
- LED placed on the lower element.
- Big

#### **Physical characteristics**

1 Box / 0.15 x 0.14 x 0.36 m. / Vol. 0.0072 m³ / Gross weight 1.5 kg. / Net weight 1.2 kg.

Installation and assembly Please, see the installation manual

# Light distribution

# Indirect lighting

Lamp that emits an upward or backward beam that is reflected by the ceiling or wall.



## Photometric data



Certificates