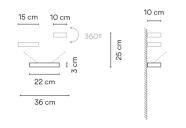

#### Sketch

Electrical characteristics

Total 9.0 W

Led 2700K CRI >80 1041 lm 116 lm/W Fixture: 719 lm 80 lm/W Driver included: CC - Constant Current 350 mA 100-240V 50/60Hz

#### **Physical characteristics**

1 Box / 0.15 x 0.14 x 0.36 m. / Vol. 0.0072 m³ / Gross weight 1.5 kg. / Net weight 1.2 kg.

Installation and assembly Please, see the installation manual