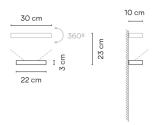

Sketch

**Electrical characteristics** 

1 x LED 9W 350mA

Total 9.0 W

Led 2700K CRI >80 1041 lm 116 lm/W

**Fixture:** 659 lm 73 lm/W

Driver included: CC - Constant Current 350 mA 100-240V 50/60Hz

Electronic dimming 0-10V

**Technical characteristics** 

- Triac electronic dimming (leading edge and trailing edge)
- LED placed on the lower element.
- Big

**Physical characteristics** 

1 Box / 0.15 x 0.14 x 0.36 m. / Vol. 0.0072 m<sup>3</sup> / Gross weight 1.4 kg. / Net weight 1.1 kg.