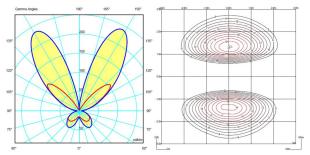

mink lacquer (Pantone 407C)



7760-93 Matt white lacquer (RAL 9003)

Sketch



**Electrical characteristics** 

1 x LED 9W 350mA



Total 9.0 W







Led 2700K CRI >80 1041 lm 116 lm/W

**Fixture:** 659 lm 73 lm/W

Driver included: CC - Constant Current 350 mA 100-240V 50/60Hz

Electronic dimming 0-10V

**Technical characteristics** 

- Triac electronic dimming (leading edge and trailing edge)
- LED placed on the lower element.
- Big

**Physical characteristics** 

1 Box / 0.15 x 0.14 x 0.36 m. / Vol. 0.0072 m<sup>3</sup> / Gross weight 1.4 kg. / Net weight 1.1 kg.

Installation and assembly

Please, see the installation manual

**Light distribution** 

## **Indirect lighting**

Lamp that emits an upward or backward beam that is reflected by the ceiling or wall.



## Photometric data



Certificates