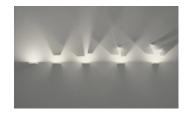

## Description

Set, designed by Xuclà, is a play of lights, shadows and lighting and volumetric effects. Movable parts that generate and reflect light on the walls, while also acting as a decorative element. The Set collection transforms into a surface wall lamp. Whether positioned on the wall of a small room or a large hotel or office entrance hall, it plays an excellent lighting and decorative purpose.

## **Indirect lighting**

Lamp that emits an upward or backward beam that is reflected by the ceiling or wall.