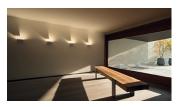

## Description

Set, designed by Xuclà, is a play of lights, shadows and lighting and volumetric effects. Movable parts that generate and reflect light on the walls, while also acting as a decorative element. The Set collection transforms into a surface wall lamp. Whether positioned on the wall of a small room or a large hotel or office entrance hall, it plays an excellent lighting and decorative purpose.