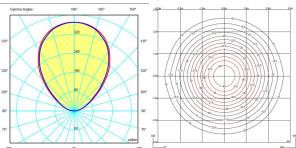

### Light distribution

# Indirect lighting

Lamp that emits an upward or backward beam that is reflected by the ceiling or wall.

### Photometric data

Certificates

Total 9.0 W