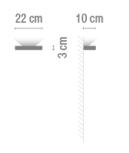

### Finish

7759-59 Matt mink lacquer (Pantone 407C)

7759-93 Matt white lacquer (RAL 9003)

Sketch