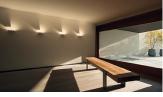

### Description

Set, designed by Xuclà, is a play of lights, shadows and lighting and volumetric effects. Movable parts that generate and reflect light on the walls, while also acting as a decorative element. The Set collection transforms into a surface wall lamp. Whether positioned on the wall of a small room or a large hotel or office entrance hall, it plays an excellent lighting and decorative purpose.