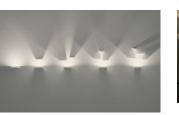

### Description

Set, designed by Xuclà, is a play of lights, shadows and lighting and volumetric effects. Movable parts that generate and reflect light on the walls, while also acting as a decorative element. The Set collection transforms into a surface wall lamp. Whether positioned on the wall of a small room or a large hotel or office entrance hall, it plays an excellent lighting and decorative purpose.