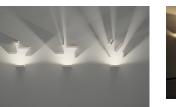

### Description

Set, designed by Xuclà, is a play of lights, shadows and lighting and volumetric effects. Movable parts that generate and reflect light on the walls, while also acting as a decorative element. The Set collection transforms into a surface wall lamp. Whether positioned on the wall of a small room or a large hotel or office entrance hall, it plays an excellent lighting and decorative purpose.

# Light distribution

# Indirect lighting

Lamp that emits an upward or backward beam that is reflected by the ceiling or wall.