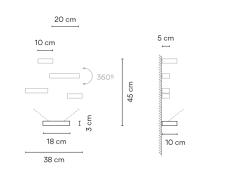

# VIBIA

# Reference

7753.

Application Wall Lamps

Installation type Surface

### Description

Set, designed by Xuclà, is a play of lights, shadows and lighting and volumetric effects. Movable parts that generate and reflect light on the walls, while also acting as a decorative element. The Set collection transforms into a surface wall lamp. Whether positioned on the wall of a small room or a large hotel or office entrance hall, it plays an excellent lighting and decorative purpose.

## Diffuser

Borosilicate glass diffuser

#### Materials

Body: Aluminum Diffuser: Borosilicate glass Lid: Polycarbonate

#### Finish

7753-59 Matt mink lacquer (Pantone 407C)

7753-93 Matt white lacquer (RAL 9003)

#### Sketch



# Electrical characteristics



**A**<sup>+</sup>





Led 2700K CRI >80 1041 lm 116 lm/W Fixture: 398 lm 44 lm/W Driver included: CC - Constant Current 350 mA 100-240V 50/60Hz

# Electronic dimming 0--10V

**Technical characteristics** 

- LED placed on the lower element.
- Small

**Physical characteristics** 

1 Box / 0.15 x 0.19 x 0.36 m. / Vol. 0.0102 m³ / Gross weight 2.0 kg. / Net weight 1.5 kg.

Installation and assembly Please, see the installation manual

# Light distribution

# Indirect lighting

Lamp that emits an upward or backward beam that is reflected by the ceiling or wall.



## Photometric data



Certificates

Total 9.0 W



VIBIA LIGHTING, S.L.U. Barcelona, 72 - 74. 08820 El Prat de Llobregat (Barcelona - Spain). Tel 934 796 970. Fax 934 796 973. vibia@vibia.com www.v