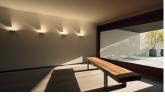

### Description

Set, designed by Xuclà, is a play of lights, shadows and lighting and volumetric effects. Movable parts that generate and reflect light on the walls, while also acting as a decorative element. The Set collection transforms into a surface wall lamp. Whether positioned on the wall of a small room or a large hotel or office entrance hall, it plays an excellent lighting and decorative purpose.