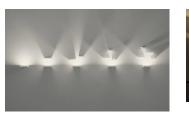

#### Description

Set, designed by Xuclà, is a play of lights, shadows and lighting and volumetric effects. Movable parts that generate and reflect light on the walls, while also acting as a decorative element. The Set collection transforms into a surface wall lamp. Whether positioned on the wall of a small room or a large hotel or office entrance hall, it plays an excellent lighting and decorative purpose.