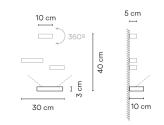

# VIBIA

#### Reference

#### 7752.

Application Wall Lamps

Installation type Surface

#### Description

Set, designed by Xuclà, is a play of lights, shadows and lighting and volumetric effects. Movable parts that generate and reflect light on the walls, while also acting as a decorative element. The Set collection transforms into a surface wall lamp. Whether positioned on the wall of a small room or a large hotel or office entrance hall, it plays an excellent lighting and decorative purpose.

#### Diffuser

Borosilicate glass diffuser

#### Materials

Body: Aluminum Diffuser: Borosilicate glass Lid: Polycarbonate

#### Finish

7752-59 Matt mink lacquer (Pantone 407C)

7752-93 Matt white lacquer (RAL 9003)

#### Sketch



## Electrical characteristics



**A**<sup>+</sup>





Led 2700K CRI >80 1041 lm 116 lm/W Fixture: 417 lm 46 lm/W Driver included: CC - Constant Current 350 mA 100-240V 50/60Hz

#### Electronic dimming 0--10V

**Technical characteristics** 

- LED placed on the lower element.
- Small

**Physical characteristics** 

1 Box / 0.15 x 0.14 x 0.36 m. / Vol. 0.0072 m³ / Gross weight 1.6 kg. / Net weight 1.4 kg.

Installation and assembly Please, see the installation manual

#### Light distribution

### Indirect lighting

Lamp that emits an upward or backward beam that is reflected by the ceiling or wall.



#### Photometric data



Certificates

Total 9.0 W



VIBIA LIGHTING, S.L.U. Barcelona, 72 - 74. 08820 El Prat de Llobregat (Barcelona - Spain). Tel 934 796 970. Fax 934 796 973. vibia@vibi