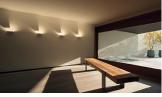

#### Description

Set, designed by Xuclà, is a play of lights, shadows and lighting and volumetric effects. Movable parts that generate and reflect light on the walls, while also acting as a decorative element. The Set collection transforms into a surface wall lamp. Whether positioned on the wall of a small room or a large hotel or office entrance hall, it plays an excellent lighting and decorative purpose.