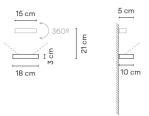

Sketch

**Electrical characteristics** 

Total 9.0 W

Led 2700K CRI >80 1041 lm 116 lm/W

**Fixture:** 430 lm 48 lm/W

Driver included: CC - Constant Current 350 mA 100-240V 50/60Hz

Electronic dimming 0-10V

**Technical characteristics** 

- LED placed on the lower element.
- Small

**Physical characteristics** 

1 Box /  $0.15 \times 0.14 \times 0.36 \text{ m.}$  / Vol.  $0.0072 \text{ m}^3$  / Gross weight 1.0 kg. / Net weight 0.8 kg.

Installation and assembly