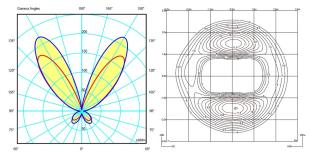

osilicate glass Lid: Polycarbonate

Finish



7750-59 Matt mink lacquer (Pantone 407C)

7750-93 Matt white lacquer (RAL 9003)

Sketch



**Electrical characteristics** 





Total 9.0 W





Led 2700K CRI >80 1041 lm 116 lm/W

**Fixture:** 430 lm 48 lm/W

Driver included: CC - Constant Current 350 mA 100-240V 50/60Hz

Electronic dimming 0-10V

**Technical characteristics** 

- LED placed on the lower element.
- Small

**Physical characteristics** 

1 Box /  $0.15 \times 0.14 \times 0.36 \text{ m.}$  / Vol.  $0.0072 \text{ m}^3$  / Gross weight 1.0 kg. / Net weight 0.8 kg.

Installation and assembly

Please, see the installation manual

**Light distribution** 

## Indirect lighting

Lamp that emits an upward or backward beam that is reflected by the ceiling or wall.



## Photometric data



Certificates