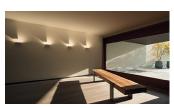

## Description

Set, designed by Xuclà, is a play of lights, shadows and lighting and volumetric effects. Movable parts that generate and reflect light on the walls, while also acting as a decorative element. The Set collection transforms into a surface wall lamp. Whether positioned on the wall of a small room or a large hotel or office entrance hall, it plays an excellent lighting and decorative purpose.