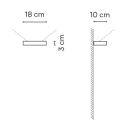

Sketch

**Electrical characteristics** 

1 x LED 9W 350mA

Total 9.0 W

Led 2700K CRI >80 1041 lm 116 lm/W

**Fixture:** 521 lm 58 lm/W

Driver included: CC - Constant Current 350 mA 100-240V 50/60Hz

Electronic dimming 0-10V

**Technical characteristics** 

- Fibreglass shade
- Small

**Physical characteristics** 

1 Box /  $0.07 \times 0.15 \times 0.28 \text{ m.}$  / Vol.  $0.0025 \text{ m}^3$  / Gross weight 0.7 kg. / Net weight 0.5 kg.