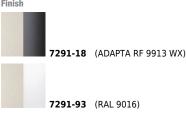

#### Description

Cluster version of Curtain. It is a pendant lamp designed by Arik Levy which provides uplighting and downlighting. It is adjustable and comes in two finishes: matt white lacquered and matt graphite lacquered profile. The colour of the screen fabric is mink.

#### Diffuser

Polycarbonate diffuser

Materials Profile: Aluminum Diffuser: Polycarbonate Curtain: Screen

Finish

Sketch

**Electrical characteristics** 4 x LED STRIP 6,3W 700mA AND

6 x LED STRIP 8,4W 700mA

Total 75.6 W