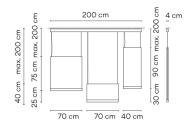

×

- 1-10V Electronic dimming, Push

**Physical characteristics** 

1 Box / 2.11 x 0.18 x 0.39 m. / Vol. 0.1444 m³ / Gross weight 12.5 kg. / Net weight 9.3 kg.

Installation and assembly Please, see the installation manual