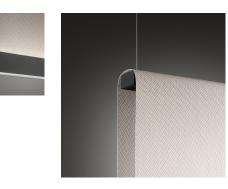

#### Description

Cluster version of Curtain. It is a pendant lamp designed by Arik Levy which provides uplighting and downlighting. It is adjustable and comes in two finishes: matt white lacquered and matt graphite lacquered profile. The colour of the screen fabric is white.

#### Diffuser

Polycarbonate diffuser

Materials Profile: Aluminum Diffuser: Polycarbonate Curtain: Screen