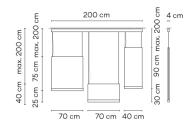

#### Finish

7290-18 (ADAPTA RF 9913 WX)

7290-93 (RAL 9016)

Sketch

Electrical characteristics

4 x LED STRIP 6,3W 700mA AND

6 x LED STRIP 8,4W 700mA

Total 75.6 W