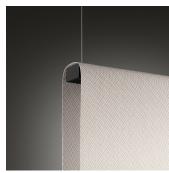

Description

Cluster version of Curtain. It is a pendant lamp designed by Arik Levy which provides uplighting and downlighting. It is adjustable and comes in two finishes: matt white lacquered and matt graphite lacquered profile. The colour of the screen fabric is mink.

Diffuser

Polycarbonate diffuser

Materials

Profile: Aluminum Diffuser: Polycarbonate Curtain: Screen

Finish

7281-18 (ADAPTA RF 9913 WX)

7281-93 (RAL 9016)

Sketch