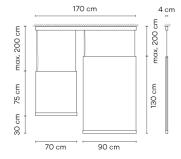

Diffuser

Polycarbonate diffuser

Materials

Profile: Aluminum Diffuser: Polycarbonate Curtain: Screen

Finish

7281-18 (ADAPTA RF 9913 WX)

7281-93 (RAL 9016)

Sketch

ficha.fichatecnicaproducto.regulacion.opcional DALI

**Technical characteristics** 

- 1-10V Electronic dimming, Push

**Physical characteristics** 

1 Box / 1.81 x 0.18 x 0.39 m. / Vol. 0.1239 m<sup>3</sup> / Gross weight 11.8 kg. / Net weight 9.0 kg.