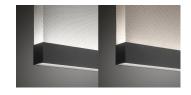

Description

Cluster version of Curtain. It is a pendant lamp designed by Arik Levy which provides uplighting and downlighting. It is adjustable and comes in two finishes: matt white lacquered and matt graphite lacquered profile. The colour of the screen fabric is mink.

Diffuser

Polycarbonate diffuser

Materials

Profile: Aluminum Diffuser: Polycarbonate Curtain: Screen

Finish

7281-18 (ADAPTA RF 9913 WX)

7281-93 (RAL 9016)

Sketch