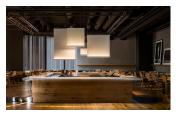

Description

Cluster version of Curtain. It is a pendant lamp designed by Arik Levy which provides uplighting and downlighting. It is adjustable and comes in two finishes: matt white lacquered and matt graphite lacquered profile. The colour of the screen fabric is white.