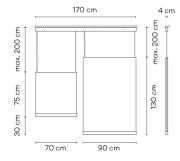

Diffuser

Polycarbonate diffuser

Materials

Profile: Aluminum Diffuser: Polycarbonate Curtain: Screen

Finish

7280-18 (ADAPTA RF 9913 WX)

7280-93 (RAL 9016)

Sketch