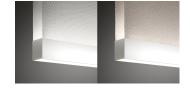

## **Indirect lighting**

Lamp that emits an upward or backward beam that is reflected by the ceiling or wall.

Photometric data

Certificates