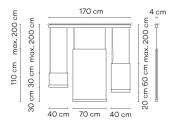

Diffuser

Polycarbonate diffuser

Materials

Profile: Aluminum Diffuser: Polycarbonate Curtain: Screen

Finish

7271-18 (ADAPTA RF 9913 WX)

7271-93 (RAL 9016)

Sketch

ficha.fichatecnicaproducto.regulacion.opcional DALI

**Technical characteristics** 

- 1-10V Electronic dimming, Push

**Physical characteristics** 

1 Box / 1.81 x 0.18 x 0.39 m. / Vol. 0.1239  $m^3\,/$ Gross weight 11.2 kg. / Net weight 8.1 kg.