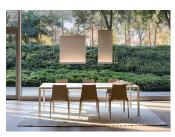

Description

Cluster version of Curtain. It is a pendant lamp designed by Arik Levy which provides uplighting and downlighting. It is adjustable and comes in two finishes: matt white lacquered and matt graphite lacquered profile. The colour of the screen fabric is mink.