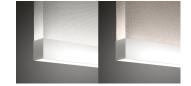

Description

Cluster version of Curtain. It is a pendant lamp designed by Arik Levy which provides uplighting and downlighting. It is adjustable and comes in two finishes: matt white lacquered and matt graphite lacquered profile. The colour of the screen fabric is mink.

Diffuser

Polycarbonate diffuser

Materials

Profile: Aluminum Diffuser: Polycarbonate Curtain: Screen

Finish

7271-18 (ADAPTA RF 9913 WX)

7271-93 (RAL 9016)

Sketch