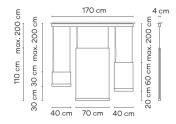

**Physical characteristics** 

1 Box / 1.81 x 0.18 x 0.39 m. / Vol. 0.1239 m³ / Gross weight 11.2 kg. / Net weight 8.1 kg.

Installation and assembly Please, see the installation manual

Light distribution