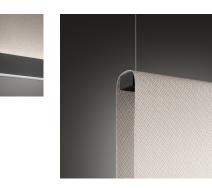

#### Description

Cluster version of Curtain. It is a pendant lamp designed by Arik Levy which provides uplighting and downlighting. It is adjustable and comes in two finishes: matt white lacquered and matt graphite lacquered profile. The colour of the screen fabric is white.

#### Diffuser

Polycarbonate diffuser

Materials Profile: Aluminum Diffuser: Polycarbonate Curtain: Screen

Finish

7270-18 (ADAPTA RF 9913 WX)

7270-93 (RAL 9016)

Sketch

Electrical characteristics 2 x LED STRIP 6,3W 700mA AND