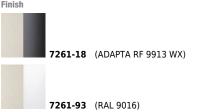

#### Description

Cluster version of Curtain. It is a pendant lamp designed by Arik Levy which provides uplighting and downlighting. It is adjustable and comes in two finishes: matt white lacquered and matt graphite lacquered profile. The colour of the screen fabric is mink.

#### Diffuser

Polycarbonate diffuser

Materials Profile: Aluminum Diffuser: Polycarbonate Curtain: Screen

Finish

Sketch

**Electrical characteristics** 

4 x LED STRIP 6,3W 700mA AND

4 x LED STRIP 8,4W 700mA