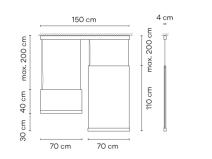

1 Box / 1.61 x 0.18 x 0.39 m. / Vol. 0.1102 m<sup>3</sup> / Gross weight 9.7 kg. / Net weight 7.2 kg.

Installation and assembly Please, see the installation manual

Light distribution