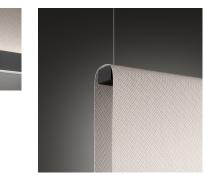

#### Description

Cluster version of Curtain. It is a pendant lamp designed by Arik Levy which provides uplighting and downlighting. It is adjustable and comes in two finishes: matt white lacquered and matt graphite lacquered profile. The colour of the screen fabric is mink.

#### Diffuser

Polycarbonate diffuser

Materials Profile: Aluminum Diffuser: Polycarbonate Curtain: Screen

Finish

Sketch

**Electrical characteristics** 

4 x LED STRIP 6,3W 700mA AND

4 x LED STRIP 8,4W 700mA