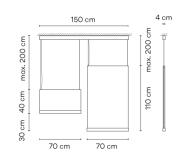

1 Box / 1.61 x 0.18 x 0.39 m. / Vol. 0.1102 m<sup>3</sup> / Gross weight 9.7 kg. / Net weight 7.2 kg.

Installation and assembly Please, see the installation manual