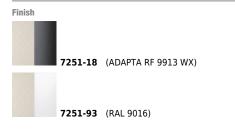

#### Description

Cluster version of Curtain. It is a pendant lamp designed by Arik Levy which provides uplighting and downlighting. It is adjustable and comes in two finishes: matt white lacquered and matt graphite lacquered profile. The colour of the screen fabric is mink.