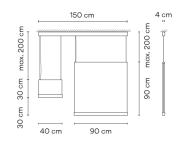

#### 7251.

Application

Hanging lamps

Installation type Surface

1 Box / 1.61 x 0.18 x 0.39 m. / Vol. 0.1102 m³ / Gross weight 9.5 kg. / Net weight 6.8 kg.

Installation and assembly Please, see the installation manual

Light distribution