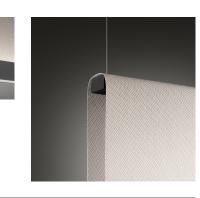

#### Diffuser

Polycarbonate diffuser

Materials Profile: Aluminum Diffuser: Polycarbonate Curtain: Screen

Sketch

Electrical characteristics

6 x LED STRIP 6,3W 700mA AND

2 x LED STRIP 8,4W 700mA

Total 54.6 W