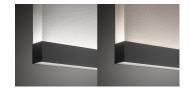

Description

Cluster version of Curtain. It is a pendant lamp designed by Arik Levy which provides uplighting and downlighting. It is adjustable and comes in two finishes: matt white lacquered and matt graphite lacquered profile. The colour of the screen fabric is white.

Diffuser

Polycarbonate diffuser

Materials

Profile: Aluminum Diffuser: Polycarbonate Curtain: Screen

Finish

7250-18 (ADAPTA RF 9913 WX)

7250-93 (RAL 9016)

Sketch