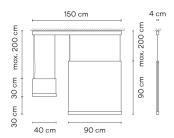

Diffuser

Polycarbonate diffuser

Materials

Profile: Aluminum Diffuser: Polycarbonate Curtain: Screen

Finish

7250-18 (ADAPTA RF 9913 WX)

7250-93 (RAL 9016)

Sketch