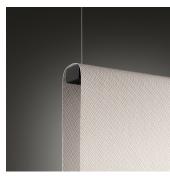

Description

Cluster version of Curtain. It is a pendant lamp designed by Arik Levy which provides uplighting and downlighting. It is adjustable and comes in two finishes: matt white lacquered and matt graphite lacquered profile. The colour of the screen fabric is white.

Diffuser

Polycarbonate diffuser

Materials

Profile: Aluminum Diffuser: Polycarbonate Curtain: Screen

Finish

7250-18 (ADAPTA RF 9913 WX)

7250-93 (RAL 9016)

Sketch