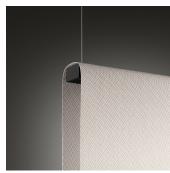

Description

Individual version of Curtain. It is a pendant lamp designed by Arik Levy which provides uplighting and downlighting. It is adjustable and comes in two finishes: matt white lacquered and matt graphite lacquered profile. The colour of the screen fabric is mink.

Diffuser

Polycarbonate diffuser

Materials

Profile: Aluminum Diffuser: Polycarbonate Curtain: Screen

Finish

7231-18 (ADAPTA RF 9913 WX)

7231-93 (RAL 9016)

Sketch