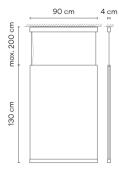

**Physical characteristics** 

1 Box / 0.18 x 0.39 x 1.01 m. / Vol. 0.0691 m<sup>3</sup> / Gross weight 6.9 kg. / Net weight 5.2 kg.

Installation and assembly

Please, see the installation manual

**Light distribution** 