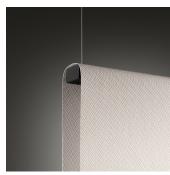

Description

Individual version of Curtain. It is a pendant lamp designed by Arik Levy which provides uplighting and downlighting. It is adjustable and comes in two finishes: matt white lacquered and matt graphite lacquered profile. The screen fabric is white.

Diffuser

Polycarbonate diffuser

Materials

Profile: Aluminum Diffuser: Polycarbonate Curtain: Screen

Finish

7230-18 (ADAPTA RF 9913 WX)

7230-93 (RAL 9016)

Sketch