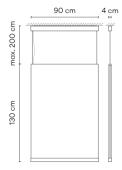

Diffuser

Polycarbonate diffuser

Materials

Profile: Aluminum Diffuser: Polycarbonate Curtain: Screen

Finish

7230-18 (ADAPTA RF 9913 WX)

7230-93 (RAL 9016)

Sketch

**Physical characteristics** 

1 Box / 0.18 x 0.39 x 1.01 m. / Vol. 0.0691 m<sup>3</sup> / Gross weight 6.9 kg. / Net weight 5.2 kg.

Installation and assembly

Please, see the installation manual

**Light distribution** 