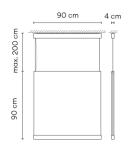

ustable and comes in two finishes: matt white lacquered and matt graphite lacquered profile. The screen fabric is white.

#### Diffuser

Polycarbonate diffuser

Materials Profile: Aluminum Diffuser: Polycarbonate Curtain: Screen

#### Finish



### ×

Led 2700K CRI >80 5930 lm 157 lm/W Driver included: CC - Constant Current 700 mA 220-240V 50/60Hz

Electronic dimming 1-10V PUSH ficha.fichatecnicaproducto.regulacion.opcional DALI

**Physical characteristics** 

1 Box / 0.18 x 0.39 x 1.01 m. / Vol. 0.0691 m³ / Gross weight 6.5 kg. / Net weight 4.8 kg.

Installation and assembly

Please, see the installation manual

Light distribution

#### Indirect lighting

Lamp that emits an upward or backward beam that is reflected by the ceiling or wall.



Photometric data

Certificates



#### Sketch



Electrical characteristics 6 x LED STRIP 6,3W 700mA

Total 37.8 W