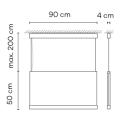

# 7211.

Application

Hanging lamps

Installation type Surface

### Description

Individual version of Curtain. It is a pendant lamp designed by Arik Levy which provides uplighting and downlighting. It is adjustable and comes in two finishes: matt white lacquered and matt graphite lacquered profile. The colour of the screen fabric is mink.