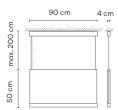

**Physical characteristics** 

1 Box /  $0.18 \times 0.39 \times 1.01 \text{ m.}$  / Vol.  $0.0691 \text{ m}^3$  / Gross weight 6.1 kg. / Net weight 4.4 kg.

Installation and assembly

Please, see the installation manual