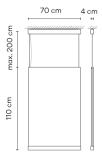

Diffuser

Polycarbonate diffuser

Materials

Profile: Aluminum Diffuser: Polycarbonate Curtain: Screen

Finish

7200-18 (ADAPTA RF 9913 WX)

7200-93 (RAL 9016)

Sketch

ficha.fichatecnicaproducto.regulacion.opcional DALI

**Physical characteristics** 

1 Box /  $0.18 \times 0.39 \times 0.81 \text{ m.}$  / Vol.  $0.0554 \text{ m}^3$  / Gross weight 5.5 kg. / Net weight 4.1 kg.