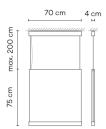

## **CURTAIN**

Design by Arik Levy.

Reference

7191.

Application

Hanging lamps

Installation type

Surface

Description

Individual version of Curtain. It is a pendant lamp designed by Arik Levy which provides uplighting and downlighting. It is adjustable and comes in two finishes: matt white lacquered and matt graphite lacquered profile. The colour of the screen fabric is mink.

Diffuser

Polycarbonate diffuser

Materials

Profile: Aluminum Diffuser: Polycarbonate Curtain: Screen

Finish

7191-18 (ADAPTA RF 9913 WX)

7191-93 (RAL 9016)

Sketch