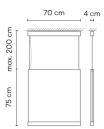

ficha.fichatecnicaproducto.regulacion.opcional DALI or SMART

**Physical characteristics** 

1 Box /  $0.18 \times 0.39 \times 0.81 \text{ m.}$  / Vol.  $0.0554 \text{ m}^3$  / Gross weight 5.3 kg. / Net weight 3.8 kg.