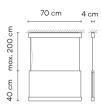

ficha.fichatecnicaproducto.regulacion.opcional DALI

**Physical characteristics** 

1 Box /  $0.18 \times 0.39 \times 0.81 \text{ m.}$  / Vol.  $0.0554 \text{ m}^3$  / Gross weight 5.0 kg. / Net weight 3.5 kg.