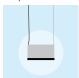

Description

Individual version of Curtain. It is a pendant lamp designed by Arik Levy which provides uplighting and downlighting. It is adjustable and comes in two finishes: matt white lacquered and matt graphite lacquered profile. The colour of the screen fabric is mink.

Diffuser

Polycarbonate diffuser

Materials

Profile: Aluminum Diffuser: Polycarbonate Curtain: Screen

**Finish** 

7181-18 (ADAPTA RF 9913 WX)

7181-93 (RAL 9016)

Sketch