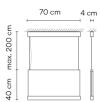

## **CURTAIN**

Design by Arik Levy.

Reference

7180.

Application

Hanging lamps

Installation type

Surface

ficha.fichatecnicaproducto.regulacion.opcional DALI

**Physical characteristics** 

1 Box /  $0.18 \times 0.39 \times 0.81 \text{ m.}$  / Vol.  $0.0554 \text{ m}^3$  / Gross weight 5.0 kg. / Net weight 3.5 kg.