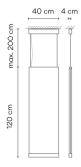

**Physical characteristics** 

1 Box /  $0.18 \times 0.39 \times 0.51 \text{ m.}$  / Vol.  $0.0349 \text{ m}^3$  / Gross weight 3.5 kg. / Net weight 2.4 kg.

Installation and assembly

Please, see the installation manual