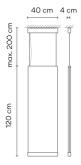

## **CURTAIN**

Design by Arik Levy.

Reference

7170.

Application

Hanging lamps

Installation type

Surface

Description

Individual version of Curtain. It is a pendant lamp designed by Arik Levy which provides uplighting and downlighting. It is adjustable and comes in two finishes: matt white lacquered and matt graphite lacquered profile. The screen fabric is white.

**Physical characteristics** 

1 Box /  $0.18 \times 0.39 \times 0.51 \text{ m.}$  / Vol.  $0.0349 \text{ m}^3$  / Gross weight 3.5 kg. / Net weight 2.4 kg.

Installation and assembly

Please, see the installation manual