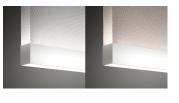

## Indirect lighting

Lamp that emits an upward or backward beam that is reflected by the ceiling or wall.

Photometric data

Certificates

Reference 7161.

Application Hanging lamps

Installation type Surface

## Description

Individual version of Curtain. It is a pendant lamp designed by Arik Levy which provides uplighting and downlighting. It is adjustable and comes in two finishes: matt white lacquered and matt graphite lacquered profile. The colour of the screen fabric is mink.

### Diffuser

Polycarbonate diffuser

Materials Profile: Aluminum Diffuser: Polycarbonate Curtain: Screen

Sketch

**Electrical characteristics** 2 x LED STRIP 8,4W 700mA

Total 16.8 W