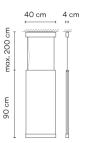

**Physical characteristics** 

1 Box / 0.18 x 0.39 x 0.51 m. / Vol. 0.0349 m<sup>3</sup> / Gross weight 3.3 kg. / Net weight 2.3 kg.

Installation and assembly Please, see the installation manual

Light distribution

### Diffuser

Polycarbonate diffuser

Materials Profile: Aluminum Diffuser: Polycarbonate Curtain: Screen

Sketch

**Electrical characteristics** 2 x LED STRIP 8,4W 700mA

Total 16.8 W