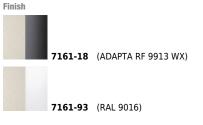

## Description

Individual version of Curtain. It is a pendant lamp designed by Arik Levy which provides uplighting and downlighting. It is adjustable and comes in two finishes: matt white lacquered and matt graphite lacquered profile. The colour of the screen fabric is mink.