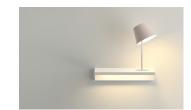

#### Description

Suite is a wall lamp that boasts different functions, where matter and light are integrated in a single body. Suite houses a stand as well as LED lighting. Designed by Jordi Vilardell &Meritxell Vidal. Available in two finishes: dark brown and white.

Electronic dimming NO DIM

**Technical characteristics** 

- LED on/off switch under the shelf
- Reading light mounted on shelf
- Reading light matt mink lacquer Pantone 407C matt

**Physical characteristics** 