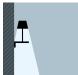

1 Box / 0.29 x 0.38 x 0.38 m. / Vol. 0.0418  $m^3$  / Gross weight 2.8 kg. / Net weight 2.5 kg.

Installation and assembly

Please, see the installation manual

**Light distribution** 

Lamp having a light beam whose main function is to supply sufficient light for reading.