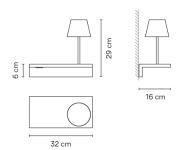

#### Description

Suite is a wall lamp that boasts different functions, where matter and light are integrated in a single body. Suite houses a stand as well as LED lighting. Designed by Jordi Vilardell &Meritxell Vidal. Available in two finishes: dark brown and white.

Diffuser

Polycarbonate diffuser

Materials

Body: Aluminum Diffuser: Polycarbonate Base: Steel Shade: Aluminum

Finish

6046-14 Matt dark-brown lacquer (RAL 8019)

6046-93 Matt white lacquer (RAL 9016)

Sketch