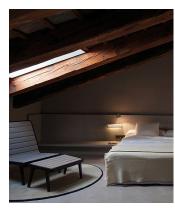

# **SUITE**

#### Description

Suite is a wall lamp that boasts different functions, where matter and light are integrated in a single body. Suite houses a stand as well as LED lighting. Designed by Jordi Vilardell &Meritxell Vidal. Available in two finishes: dark brown and white.