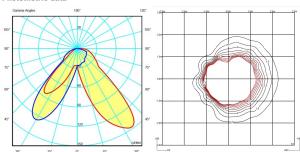

AL 8019)



6046-93 Matt white lacquer (RAL 9016)

Sketch



**Electrical characteristics** 

1 x LED STRIP 24V 1,63W

AND

1 x LED 4,5W 350mA



Total 6.1 W







Led 2700K CRI >80 622 lm 101 lm/W

**Fixture:** 116 lm 19 lm/W

Driver included: CV - Contant Voltage 350 mA 200-240V 50Hz

Electronic dimming NO DIM

**Technical characteristics** 

- LED on/off switch under the shelf
- Reading light mounted on shelf
- Reading light matt mink lacquer Pantone 407C matt

**Physical characteristics** 

1 Box / 0.29 x 0.38 x 0.38 m. / Vol. 0.0418  $m^3$  / Gross weight 2.8 kg. / Net weight 2.5 kg.

Installation and assembly

Please, see the installation manual

**Light distribution** 

Lamp having a light beam whose main function is to supply sufficient light for reading.



### Photometric data



Certificates