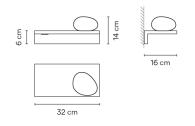

# SUITE Design by Jordi Vilardell & Meritxell Vidal.

# VIBIA

### Reference

### 6041.

Application Wall Lamps

Installation type Surface

### Description

Suite is a wall lamp that boasts different functions, where matter and light are integrated in a single body. Suite houses a stand as well as LED lighting. Designed by Jordi Vilardell & Meritxell Vidal. Available in two finishes: dark brown and white.

### Diffuser

Mat opal triplex blown-glass diffuser

Materials

Body: Aluminum Diffuser: Polycarbonate Base: Aluminum

### Finish

6041-14 Matt dark-brown lacquer (RAL 8019)

6041-93 Matt white lacquer (RAL 9016)

Sketch



Electrical characteristics

1 x LED 4,5W 350mA

A<sup>+</sup>

Total 4.5 W

Certificates



Led 2700K CRI >80 490 lm 109 lm/W Fixture: 310 lm 69 lm/W Driver included: CV - Contant Voltage 350 mA 220-240V 50Hz

### Electronic dimming NO DIM

**Physical characteristics** 

1 Box / 0.29 x 0.38 x 0.38 m. / Vol. 0.0211 m³ / Gross weight 2.4 kg. / Net weight 2.2 kg.

Installation and assembly Please, see the installation manual

# Light distribution

# General lighting

Lamp for general lighting that equally distributes the light in all directions.



Photometric data



VIBIA LIGHTING, S.L.U. Barcelona, 72 - 74. 08820 El Prat de Llobregat (Barcelona - Spain). Tel 934 796 970. Fax 934 796 973. vibia@vibia.com www.vibia.com