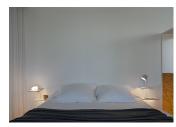

#### Description

Suite is a table lamp attached to the wall that boasts different functions, where matter and light are integrated in a single body. Suite boasts different stands, as well as LED lighting and a USB charging station. Designed by Jordi Vilardell & Meritxell Vidal. Available in two finishes: dark brown and white.

## Reading

Lamp having a light beam whose main function is to supply sufficient light for reading.