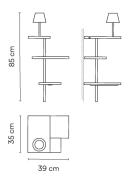

**Physical characteristics** 

1 Box / 1.02 x 0.54 x 0.60 m. / Vol. 0.3274 m<sup>3</sup> / Gross weight 9.7 kg. / Net weight 8.7 kg.

Installation and assembly

Please, see the installation manual

**Light distribution** 