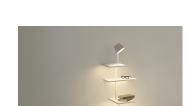

#### Description

Suite is a table lamp attached to the wall that boasts different functions, where matter and light are integrated in a single body. Suite boasts different stands, as well as LED lighting and a USB charging station. Designed by Jordi Vilardell & Meritxell Vidal. Available in two finishes: dark brown and white.