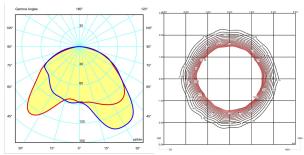

*Electrical characteristics** 

6 x LED STRIP 24V 1,63W

AND

1 x LED 4,5W 350mA



Total 14.3 W





Led 2700K CRI >80 1281 lm 90 lm/W

**Fixture:** 464 lm 32 lm/W

Driver included: CV - Contant Voltage 350 mA 220-240V 50Hz

Electronic dimming PUSH

**Technical characteristics** 

- LED on/off switch under the shelf
- USB charging connection
- Reading light mounted on shelf with dimmable light.
- Reading light matt mink lacquer Pantone 407C matt

**Physical characteristics** 

1 Box / 1.02 x 0.54 x 0.60 m. / Vol. 0.3274 m<sup>3</sup> / Gross weight 9.7 kg. / Net weight 8.7 kg.

Installation and assembly

Please, see the installation manual

**Light distribution** 

## Reading

Lamp having a light beam whose main function is to supply sufficient light for reading.



### Photometric data