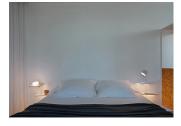

#### Description

Suite is a table lamp attached to the wall that boasts different functions, where matter and light are integrated in a single body. Suite boasts different stands, as well as LED lighting and a USB charging station. Designed by Jordi Vilardell & Meritxell Vidal. Available in two finishes: dark brown and white.