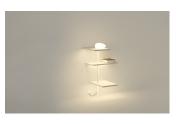

#### Description

Suite is a table lamp attached to the wall that boasts different functions, where matter and light are integrated in a single body. Suite boasts different stands, as well as LED lighting and a USB charging station. Designed by Jordi Vilardell & Meritxell Vidal. Available in two finishes: dark brown and white.