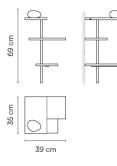

### 6031.

Application Table Lamps

Installation type Surface

#### Materials

Shelf: Aluminum Diffuser: Polycarbonate Vertical tube: Steel Base: Steel