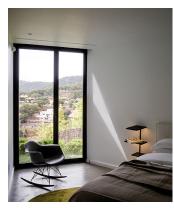

### Description

Suite is a table lamp attached to the wall that boasts different functions, where matter and light are integrated in a single body. Suite boasts different stands, as well as LED lighting and a USB charging station. Designed by Jordi Vilardell & Meritxell Vidal. Available in two finishes: dark brown and white.