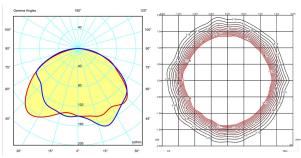

cal tube: Steel Base: Aluminum

Finish



6030-14 Matt dark-brown lacquer (RAL 8019)



6030-93 Matt white lacquer (RAL 9016)

Sketch



**Electrical characteristics** 

6 x LED STRIP 24V 1,63W

Total 9.8 W







Led 2700K CRI >80 791 Im 81 Im/W

**Fixture:** 436 lm 45 lm/W

Driver included: CV - Contant Voltage 220-240V 50Hz

Electronic dimming NO DIM

**Technical characteristics** 

- LED on/off switch under the shelf
- USB charging connection

Physical characteristics

1 Box / 0.61 x 0.54 x 1.10 m. / Vol. 0.3274 m<sup>3</sup> / Gross weight 9.2 kg. / Net weight 8.3 kg.

Installation and assembly

Please, see the installation manual

Light distribution

## **Indirect lighting**

Lamp that emits an upward or backward beam that is reflected by the ceiling or wall.



## Photometric data



Certificates