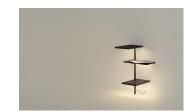

### Description

Suite is a table lamp attached to the wall that boasts different functions, where matter and light are integrated in a single body. Suite boasts different stands, as well as LED lighting and a USB charging station. Designed by Jordi Vilardell & Meritxell Vidal. Available in two finishes: dark brown and white.

## **Indirect lighting**

Lamp that emits an upward or backward beam that is reflected by the ceiling or wall.