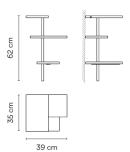

#### 6030.

Application

Table Lamps

Installation type

Surface

### Description

Suite is a table lamp attached to the wall that boasts different functions, where matter and light are integrated in a single body. Suite boasts different stands, as well as LED lighting and a USB charging station. Designed by Jordi Vilardell & Meritxell Vidal. Available in two finishes: dark brown and white.

Diffuser

Polycarbonate diffuser

Materials

Shelf: Aluminum Diffuser: Polycarbonate Vertical tube: Steel Base: Aluminum

Finish

6030-14 Matt dark-brown lacquer (RAL 8019)

6030-93 Matt white lacquer (RAL 9016)

Sketch