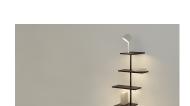

#### Description

Suite is a table lamp attached to the wall that boasts different functions, where matter and light are integrated in a single body. Suite boasts different stands, as well as LED lighting and a USB charging station. Designed by Jordi Vilardell & Meritxell Vidal. Available in two finishes: dark brown and white.

## Reading

Lamp having a light beam whose main function is to supply sufficient light for reading.