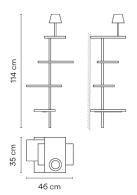

## Design by Jordi Vilardell & Meritxell Vidal.

Reference

6027.

Application

Table Lamps

Installation type

Surface

#### Description

Suite is a table lamp attached to the wall that boasts different functions, where matter and light are integrated in a single body. Suite boasts different stands, as well as LED lighting and a USB charging station. Designed by Jordi Vilardell & Meritxell Vidal. Available in two finishes: dark brown and white.

Diffuser

Polycarbonate diffuser

Materials

Shelf: Aluminum Diffuser: Polycarbonate Vertical tube: Steel Base: Steel

Finish

6027-14 Matt dark-brown lacquer (RAL 8019)

6027-93 Matt white lacquer (RAL 9016)