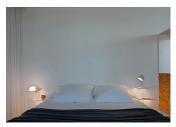

#### Description

Suite is a table lamp attached to the wall that boasts different functions, where matter and light are integrated in a single body. Suite boasts different stands, as well as LED lighting and a USB charging station. Designed by Jordi Vilardell & Meritxell Vidal. Available in two finishes: dark brown and white.