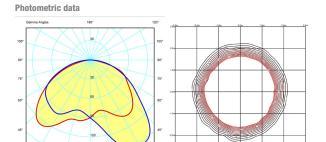

**Physical characteristics** 

1 Box / 0.61 x 0.54 x 1.37 m. / Vol. 0.4445 m<sup>3</sup> / Gross weight 11.7 kg. / Net weight 10.5 kg.

Installation and assembly

Please, see the installation manual

**Light distribution** 