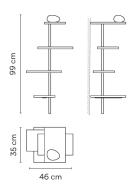

#### Description

Suite is a table lamp attached to the wall that boasts different functions, where matter and light are integrated in a single body. Suite boasts different stands, as well as LED lighting and a USB charging station. Designed by Jordi Vilardell & Meritxell Vidal. Available in two finishes: dark brown and white.

1 Box / 0.61 x 0.54 x 1.10 m. / Vol. 0.3274  $\mbox{m}^{3}$  / Gross weight 10.9 kg. / Net weight 9.8 kg.

Installation and assembly

Please, see the installation manual

**Light distribution** 