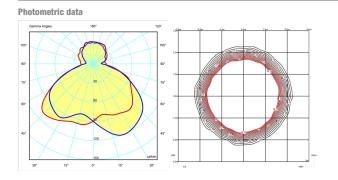

1 Box / 0.61 x 0.54 x 1.10 m. / Vol. 0.3274  $\mbox{m}^{3}$  / Gross weight 10.9 kg. / Net weight 9.8 kg.

Installation and assembly

Please, see the installation manual

**Light distribution** 

## **General lighting**

Lamp for general lighting that equally distributes the light in all directions.

Certificates