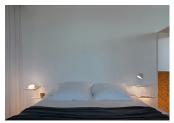

#### Description

Suite is a table lamp attached to the wall that boasts different functions, where matter and light are integrated in a single body. Suite boasts different stands, as well as LED lighting and a USB charging station. Designed by Jordi Vilardell & Meritxell Vidal. Available in two finishes: dark brown and white.