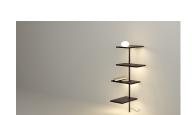

#### Description

Suite is a table lamp attached to the wall that boasts different functions, where matter and light are integrated in a single body. Suite boasts different stands, as well as LED lighting and a USB charging station. Designed by Jordi Vilardell & Meritxell Vidal. Available in two finishes: dark brown and white.

Diffuser

Polycarbonate diffuser

Materials

Shelf: Aluminum Diffuser: Polycarbonate Vertical tube: Steel Base: Steel

Finish

6026-14 Matt dark-brown lacquer (RAL 8019)

6026-93 Matt white lacquer (RAL 9016)