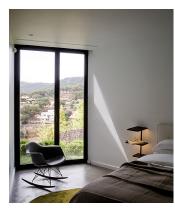

### Description

Suite is a table lamp attached to the wall that boasts different functions, where matter and light are integrated in a single body. Suite boasts different stands, as well as LED lighting and a USB charging station. Designed by Jordi Vilardell & Meritxell Vidal. Available in two finishes: dark brown and white.