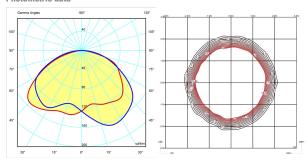

tical tube: Steel Base: Steel

Finish



6025-14 Matt dark-brown lacquer (RAL 8019)

6025-93 Matt white lacquer (RAL 9016)

Sketch



**Electrical characteristics** 

8 x LED STRIP 24V 1,63W

Total 13.0 W







Led 2700K CRI >80 1055 lm 81 lm/W

**Fixture:** 574 lm 44 lm/W

Driver included: CV - Contant Voltage 220-240V 50Hz

Electronic dimming NO DIM

**Technical characteristics** 

- LED on/off switch under the shelf
- USB charging connection

Physical characteristics

1 Box / 0.61 x 0.54 x 1.10 m. / Vol. 0.3274 m<sup>3</sup> / Gross weight 10.5 kg. / Net weight 9.5 kg.

Installation and assembly

Please, see the installation manual

Light distribution

## **Indirect lighting**

Lamp that emits an upward or backward beam that is reflected by the ceiling or wall.



## Photometric data



Certificates