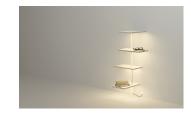

### Description

Suite is a table lamp attached to the wall that boasts different functions, where matter and light are integrated in a single body. Suite boasts different stands, as well as LED lighting and a USB charging station. Designed by Jordi Vilardell & Meritxell Vidal. Available in two finishes: dark brown and white.

## **Indirect lighting**

Lamp that emits an upward or backward beam that is reflected by the ceiling or wall.