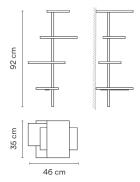

### Description

Suite is a table lamp attached to the wall that boasts different functions, where matter and light are integrated in a single body. Suite boasts different stands, as well as LED lighting and a USB charging station. Designed by Jordi Vilardell & Meritxell Vidal. Available in two finishes: dark brown and white.

Diffuser

Polycarbonate diffuser

Materials

Shelf: Aluminum Diffuser: Polycarbonate Vertical tube: Steel Base: Steel

Finish

6025-14 Matt dark-brown lacquer (RAL 8019)

6025-93 Matt white lacquer (RAL 9016)

Sketch

**Technical characteristics** 

- LED on/off switch under the shelf
- USB charging connection

Physical characteristics

1 Box / 0.61 x 0.54 x 1.10 m. / Vol. 0.3274 m<sup>3</sup> / Gross weight 10.5 kg. / Net weight 9.5 kg.