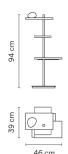

Diffuser

Polycarbonate diffuser

Materials

Shelf: Aluminum Diffuser: Polycarbonate Vertical tube: Steel Base: Steel

Finish

6011-14 Matt dark-brown lacquer (RAL 8019)

6011-93 Matt white lacquer (RAL 9016)

Sketch

**Technical characteristics** 

- LED on/off switch under the shelf
- USB charging connection
- Glass diffuser mounted on shelf with dimmable light.

**Physical characteristics** 

1 Box / 0.73 x 0.54 x 1.39 m. / Vol. 0.4445  $m^3$  / Gross weight 35.3 kg. / Net weight 20.1 kg.