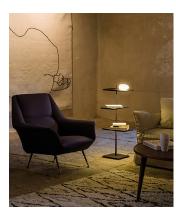

#### Description

Suite is a floor lamp that boasts different functions, where matter and light are integrated in a single body. Suite boasts different stands, as well as LED lighting and a USB charging station. Designed by Jordi Vilardell & Meritxell Vidal. Available in two finishes: dark brown and white.