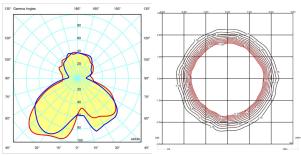

### Photometric data

Certificates

**Electrical characteristics** 

6 x LED STRIP 24V 1,63W

Total 14.3 W

Led 2700K CRI >80 1281 lm 90 lm/W

Fixture: 661 lm 46 lm/W

Driver included: CV - Contant Voltage 350 mA 220-240V 50Hz

Electronic dimming PUSH