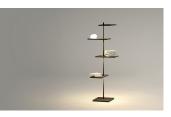

# Description

Suite is a floor lamp that boasts different functions, where matter and light are integrated in a single body. Suite boasts different stands, as well as LED lighting and a USB charging station. Designed by Jordi Vilardell & Meritxell Vidal. Available in two finishes: dark brown and white.

#### Electronic dimming PUSH

**Technical characteristics** 

- LED on/off switch under the shelf
- USB charging connection
- Glass diffuser mounted on shelf with dimmable light.

**Physical characteristics** 