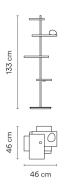

### Application Floor Lamps

Installation type Surface

#### Diffuser

Polycarbonate diffuser

Materials Shelf: Aluminum Diffuser: Polycarbonate Base: Steel

Vertical tube: Steel

Finish

6006-14 Matt dark-brown lacquer (RAL 8019)

6006-93 Matt white lacquer (RAL 9016)