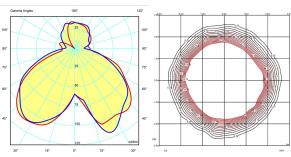

### **Electrical characteristics** 8 x LED STRIP 24V 1,63W AND 1 x LED 4,5W 350mA (ē)

A

Led 2700K CRI >80 1545 Im 88 Im/W Fixture: 809 Im 46 Im/W Driver included: CV - Contant Voltage 350 mA 220-240V 50Hz

#### Photometric data

Certificates