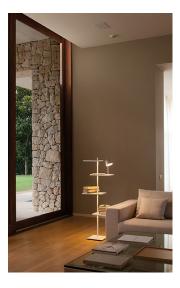

Suite is a floor lamp that boasts different functions, where matter and light are integrated in a single body. Suite boasts different stands, as well as LED lighting and a USB charging station. Designed by Jordi Vilardell & Meritxell Vidal. Available in two finishes: dark brown and white.

Diffuser

Polycarbonate diffuser

Materials

Shelf: Aluminum Diffuser: Polycarbonate Vertical tube: Steel Base: Steel

Finish

6005-14 Matt dark-brown lacquer (RAL 8019)

**6005-93** Matt white lacquer (RAL 9016)