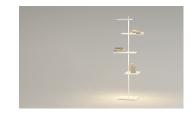

Suite is a floor lamp that boasts different functions, where matter and light are integrated in a single body. Suite boasts different stands, as well as LED lighting and a USB charging station. Designed by Jordi Vilardell & Meritxell Vidal. Available in two finishes: dark brown and white.

Diffuser

Polycarbonate diffuser

Materials

Shelf: Aluminum Diffuser: Polycarbonate Vertical tube: Steel Base: Steel

Finish

6005-14 Matt dark-brown lacquer (RAL 8019)

**6005-93** Matt white lacquer (RAL 9016)