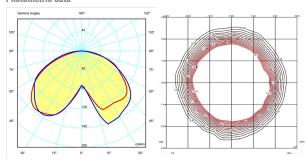

tical tube: Steel Base: Steel

Finish



6005-14 Matt dark-brown lacquer (RAL 8019)



**6005-93** Matt white lacquer (RAL 9016)

Sketch



Electrical characteristics

8 x LED STRIP 24V 1,63W

Total 13.0 W







**Led** 2700K CRI >80 1055 lm 81 lm/W

**Fixture:** 573 lm 44 lm/W

Driver included: CV - Contant Voltage 220-240V 50Hz

Electronic dimming NO DIM

**Technical characteristics** 

- LED on/off switch under the shelf
- USB charging connection

**Physical characteristics** 

1 Box / 0.73 x 0.54 x 1.39 m. / Vol. 0.4445 m³ / Gross weight 37.8 kg. / Net weight 22.3 kg.

Installation and assembly

Please, see the installation manual

Light distribution

## **Indirect lighting**

Lamp that emits an upward or backward beam that is reflected by the ceiling or wall.



## Photometric data



Certificates