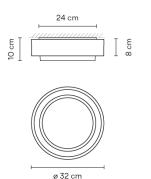

#### 5710.

Application Ceiling Lamps

Installation type Surface

#### Diffuser

Methacrylate diffuser

Materials Body: ABS Diffuser: Methacrylate Canopy: Steel

Finish

5710-58 Matt cream lacquer (NCS S 2005-Y20R, NCS S 0502-Y)

5710-93 Matt white lacquer (RAL 9010)

Sketch

Electrical characteristics 2 x LED STRIP 4W 700mA