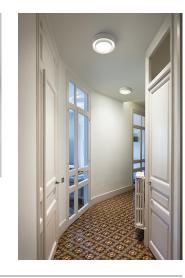

#### Description

Designed by Ramos and Bassols for Vibia the Centric collection of wall and ceiling lights is defined by its radial pattern concentric metal rings that reflect the light from a LED source located both at the centre and around the periphery of the fitting. Centric is available in two colour options, matt lacquered cream or matt lacquered white.