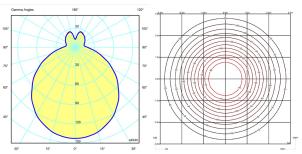

triplex blown-glass diffuser

Materials

Diffuser: Blown-glass

Finish



5447-03 White (RAL 9016)

Sketch



**Electrical characteristics** 

7 x LED PLATE 7,35W 350mA



A<sup>+</sup>

Total 51.5 W





Led 2700K CRI >80 5751 lm 112 lm/W

Fixture: 3270 lm 64 lm/W

Driver included: CC - Constant Current 350 mA 100-240V 50/60Hz

Electronic dimming NO DIM

**Technical characteristics** 

- Only one electric connection

**Physical characteristics** 

2 Box /  $0.85 \times 0.42 \times 0.42 \text{ m.}$  / Vol.  $0.1902 \text{ m}^3$  / Gross weight 13.1 kg. / Net weight 11.8 kg.

Installation and assembly

Please, see the installation manual

**Light distribution** 

## **General lighting**

Lamp for general lighting that equally distributes the light in all directions.



## Photometric data



Certificates