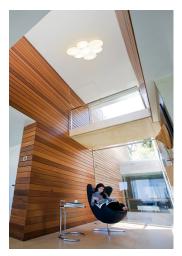

Description

Panel light designed by Jordi Vilardell. The use of top-quality opal triplex glass and injection-moulded aluminium gives the product a perfect finish. The product gives a warm light without shadows or glare. LED version.