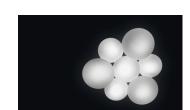

Description

Panel light designed by Jordi Vilardell. The use of top-quality opal triplex glass and injection-moulded aluminium gives the product a perfect finish. The product gives a warm light without shadows or glare. LED version.

Diffuser

Mat opal triplex blown-glass diffuser

Materials

Diffuser: Blown-glass

Finish

5447-03 White (RAL 9016)

Sketch

**Electrical characteristics** 