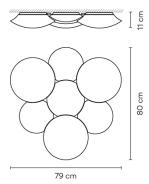

Diffuser

Mat opal triplex blown-glass diffuser

Materials

Diffuser: Blown-glass

Finish

5447-03 White (RAL 9016)

Sketch

**Electrical characteristics** 

- Only one electric connection

**Physical characteristics** 

2 Box /  $0.85 \times 0.42 \times 0.42 \text{ m.}$  / Vol.  $0.1902 \text{ m}^3$  / Gross weight 13.1 kg. / Net weight 11.8 kg.

Installation and assembly