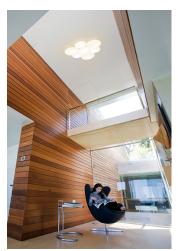

Description

Panel light designed by Jordi Vilardell. The use of top-quality opal triplex glass and injection-moulded aluminium gives the product a perfect finish. The product gives a warm light without shadows or glare. LED version.

## **General lighting**

Lamp for general lighting that equally distributes the light in all directions.

Certificates