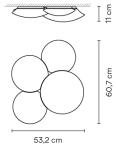

## **PUCK**

Design by Jordi Vilardell.

Reference

5442.

Application

Ceiling Lamps

Installation type

Surface

Description

Panel light designed by Jordi Vilardell. The use of top-quality opal triplex glass and injection-moulded aluminium gives the product a perfect finish. The product gives a warm light without shadows or glare. LED version.

- Only one electric connection

**Physical characteristics** 

2 Box / 0.47 x 0.42 x 0.42 m. / Vol. 0.1060  $m^3\,/$ Gross weight 7.1 kg. / Net weight 6.4 kg.

Installation and assembly

Please, see the installation manual