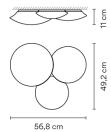

## **PUCK**

Design by Jordi Vilardell.

Reference

5437.

Application

Ceiling Lamps

Installation type

Surface

Diffuser

Shiny opal triplex blown-glass diffuser

Materials

Diffuser: Blown-glass

Finish

5437-03 White (RAL 9016)

Sketch

**Electrical characteristics** 