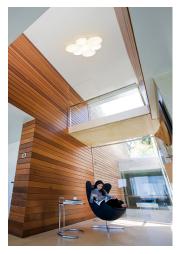

## Description

Panel light designed by Jordi Vilardell. The use of top-quality opal triplex glass and injection-moulded aluminium gives the product a perfect finish. The product gives a warm light without shadows or glare. LED version.

## **General lighting**

Lamp for general lighting that equally distributes the light in all directions.