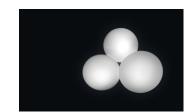

## Description

Panel light designed by Jordi Vilardell. The use of top-quality opal triplex glass and injection-moulded aluminium gives the product a perfect finish. The product gives a warm light without shadows or glare. LED version.

Diffuser

Shiny opal triplex blown-glass diffuser

Materials

Diffuser: Blown-glass

Finish

5437-03 White (RAL 9016)

Sketch

**Electrical characteristics** 