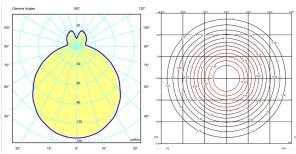

### Light distribution

#### General lighting

Lamp for general lighting that equally distributes the light in all directions.

Photometric data

Certificates

Total 7.4 W

Reference