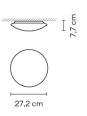

#### Electronic dimming NO DIM

**Physical characteristics** 

1 Box / 0.19 x 0.41 x 0.41 m. / Vol. 0.0310 m<sup>3</sup> / Gross weight 2.2 kg. / Net weight 2.0 kg.

Installation and assembly Please, see the installation manual

#### Diffuser

Mat opal triplex blown-glass diffuser

Materials

Diffuser: Blown-glass

Finish

5412-03 White (RAL 9016)

Sketch

Electrical characteristics 1 x LED 7,35W 350mA