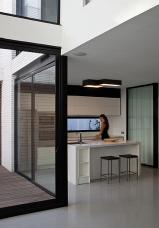

# LINK Design by Ramón Esteve.

## Description

Geometry as decor... The Link is a series of preconfigured geometric patterns that can be arranged across the canvas of a ceiling. These configurations have shallow profiles making them ideal for residential and hospitality settings or anywhere with low ceilings. The combinations of different rectangular shapes create surface fixtures of different sizes, with up to five combined cubist forms.