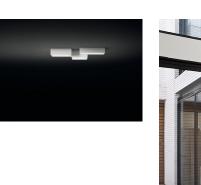

# LINK Design by Ramón Esteve.

## Description

Geometry as decor... The Link is a series of preconfigured geometric patterns that can be arranged across the canvas of a ceiling. These configurations have shallow profiles making them ideal for residential and hospitality settings or anywhere with low ceilings. The combinations of different rectangular shapes create surface fixtures of different sizes, with up to five combined cubist forms.