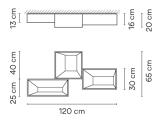

## 5384.

Application Ceiling Lamps

Installation type Surface

## Description

Geometry as decor... The Link is a series of preconfigured geometric patterns that can be arranged across the canvas of a ceiling. These configurations have shallow profiles making them ideal for residential and hospitality settings or anywhere with low ceilings. The combinations of different rectangular shapes create surface fixtures of different sizes, with up to five combined cubist forms.