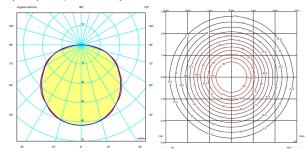

## Light distribution

## **General lighting**

Lamp for general lighting that equally distributes the light in all directions.

Photometric data Efficiency : 19.75% Coordinate system : CG Total flux : 19200.00 lm Maximum value : 62.59 cd/klm Light position : C=0.00 G=0.00 Symmetry on the planes : Double symmetrical

Isolux : Floor Light position : X=0.00m Y=0.00m Z=3.00m

VIBIA LIGHTING, S.L.U. Barcelona, 72 - 74. 08820 El Prat de Llobregat (Barcelona - Spain). Tel 934 796 970. Faces 1000 (1000) Faces 1000 (1000) Faces 1000) Faces 1000 (1000) Faces 10000 (1000) Faces 1000 (1000) Faces 10000 (1000) Faces 1000 (1000