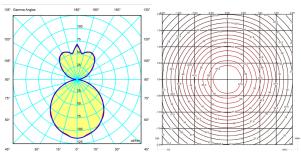

**Physical characteristics** 

1 Box / 0.77 x 0.77 x 0.50 m. / Vol. 0.2592 m³ / Gross weight 9.1 kg. / Net weight 8.2 kg.

Installation and assembly

Please, see the installation manual

**Light distribution** 

## Photometric data

Certificates