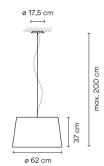

## Sketch

**Electrical characteristics** 

4 x MASTER LEDbulb E27 230V 15W

Total 52.0 W

4 x COMPACT FLUORESCENT E27 230V 20W

Total 80.0 W

Fixture: 2958 lm 37 lm/W

Driver included: CV - Contant Voltage 230V 50Hz

**Physical characteristics** 

1 Box / 0.77 x 0.77 x 0.50 m. / Vol. 0.2592 m³ / Gross weight 9.1 kg. / Net weight 8.2 kg.

Installation and assembly

Please, see the installation manual

**Light distribution** 