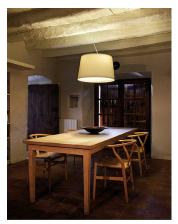

## **WARM**

Design by Ramos & Bassols.

Reference

4926.

Application

Hanging lamps

Description

WARM is a tapered drum pendant with an opaque aluminium shade that is warm, elegant and adaptable to any atmosphere. Designed by Ramos & Bassols, it is available in three colours: white, red or dark chocolate matte lacquer.

## General lighting - opaque shade

Lamp for general lighting with an opaque shade and distributing light upwards and/or downwards mainly.